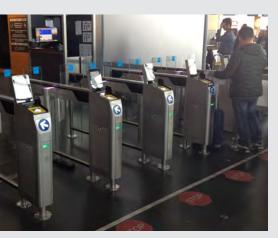

- SELF-SERVICE SOLUTIONS FOR THE PASSENGER PROCESS.
- CHECK-IN, BAGGAGE TAGGING, BAG DROP.
- BORDER CONTROL AND BOARDING.

#### **CHECK-IN SOLUTIONS**

- Self-service kiosk: IER919 multi-service kiosk for tagging, check-in & sale of ancillary services.
- Printers: New i420 compact desk check-in printer, IER 400 & 560 bag tag & boarding pass printers.
- · Aliss: A turnkey check-in application.
- Self-Bag Drop: Flexible and innovative self-bag drop solution.
- Border control: IER 919 ABC kiosks and Border Control Gates with passport reader & biometric devices to expedite passengers through customs.
- Boarding: IER 710 SlimGate automated gate.
- Readers: IER 602 gate reader (RFID, NFC, barcodes).
- IMS: the IER 24/7 proactive monitoring and administration services for intelligent objects.
- Advanced Customer Services: solution design, deployment, maintenance and operational support.

#### ► MAIN REFERENCES

- Self-service check-in kiosks: IER's global installed base exceeds 2,550 units. The IER 919 kiosk, our latest generation kiosk, has been deployed at various worldwide locations such as San Francisco Intl Airport, Viracopos Airport, Air New Zealand, Paris Aéroport, Aeroflot, Airports of Mauritius Co Ltd., Royal Air Maroc...
- Automated Border Control (kiosks, readers): Libreville airport, Miami airport...
- Self-boarding gate: IER 710 SlimGate: Brussels South Charleroi Airport.
- **Terminals**: IER 400 & 560 BP/BT printers, IER 602. More than 100,000 terminals deployed.
- Gate reader: American Airlines, Hyderabad Airport, Guangzhou Baiyun Airport, Yinchuan Hedong Airport...