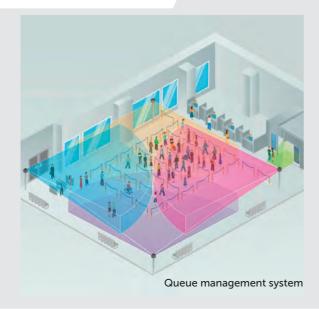

#### **ACOREL**

## ► OUR ACTIVITY IN A FEW WORDS

 SINCE 1989, ACOREL HAS BEEN RECOGNIZED AS A GLOBAL LEADER IN PEOPLE FLOW ANALYSIS, QUEUE MANAGEMENT AND AUTOMATIC PEOPLE COUNTING SOLUTIONS.

#### **▶ PRODUCTS AND SERVICES**

- LidarTech technology
- 3D stereoscopic technolgy
- Real time passenger information
- Staff management optimization
- Customer experience improvement
- Efficient passenger flow
- Queue management
- Checkout resources allocation
- Sizing toilet infrastructures
- · Optimising waiting time
- Organise cleaning and maintenance tasks

#### **► MAIN REFERENCES**

- ADP Paris Airports
- Heathrow
- Gatwick Airport