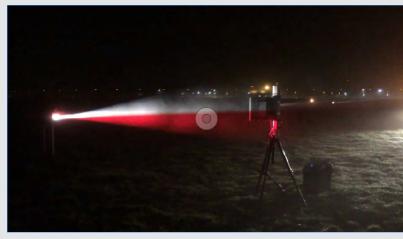

Lab®: System of mobile photometry and system for workshop allowing the photometric measurements of inset and elevated airfield lighting fittings.
- PACPI®: System for high precision alignment and photometry control of the PAPI.
- DICE®: Cleaning system for elevated and inset light fittings based on dry-ice technology.

#### **► MAIN REFERENCES**

- Airfield lighting products
- Casablanca (Morocco).
- Madrid (Spain).
- Lyon Saint Exupéry (France).
- Paris, Roissy Charles De gaulle (France).
- Baggage handling automation
  - Paris, Roissy Charles De gaulle (France).
- Bordeaux (France).
- Nice (France).
- Technical management of the building, fire safety
  - AREVA.
  - Société Générale.
  - Sanofi.
  - Michelin.
- Passenger boarding bridges
  - Oslo (Norway).

#### **► MORE INFORMATION**





**►** CONTACT

ALPHA-CIM & FB TECHNOLOGY Par Guillaume 8-10 Rue du Bois Sauvage 91 055 Evry Cedex FRANCE

Lionel LE CAM
Tel.: +33 (0)1 69 11 11 11
Fax: +33 (0)1 69 11 11 12

E-mail: contact@alpha-cim.com

www.fbtechnology.com

www.alpha-cim-sas.com

## **ALSTEF**

#### **ALSTEF**

## ► OUR ACTIVITY IN A FEW WORDS

- BAGGAGE HANDLING SYSTEMS.
- DESIGN, MAINTENANCE AND SERVICES.

#### **▶ PRODUCTS AND SERVICES**

ALSTEF designs and realises turnkey systems based on its range of equipment for a high reliability, optimum availability and easy maintenance.

Check-in, sortation and delivery of hold baggage:

- Conveyors BAGVeyor.
- Carrousels BAGClaim.
- Check-ins.
- Early bag storage by BAGShuttle or mini stackercranes.
- Control and management of the BHS by BAGWARE® Sort Allocation Software