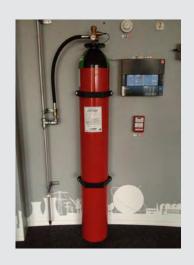

## ► OUR ACTIVITY IN A FEW WORDS

DEF (DETECTION ELECTRONIQUE FRANÇAISE)
 IS A FRENCH MANUFACTURER AND INSTALLER
 OF FIRE DETECTION EQUIPMENT.

#### **▶ PRODUCTS AND SERVICES**

Since 1958, DEF manufactures, design, install and achieve commissioning of complex fire detection in all types of environment.

DEF is a worldwide company of 2000 people that has an expertise to provide many others solutions to protect people and equipment: gas suppression systems, high and low pressure watermist systems, sonorisation systems, anti-instrusion/videos, smoke extraction systems.