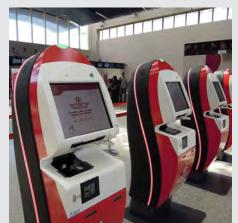

- SELF-SERVICE SOLUTIONS FOR THE PASSENGER PROCESS.
- CHECK-IN, BAGGAGE TAGGING, BAG DROP.
- BORDER CONTROL AND BOARDING.

#### **CHECK-IN SOLUTIONS**

- Self-service kiosk: IER919 multi-service kiosk for tagging, check-in & sale of ancillary services.
- Printers: New i420 compact desk check-in printer, IER 400 & 560 bag tag & boarding pass printers.
- · Aliss: A turnkey check-in application.
- Self-Bag Drop: Flexible and innovative self-bag drop solution.
- Border control: IER 919 ABC kiosks and Border Control Gates with passport reader & biometric devices to expedite passengers through customs.
- Boarding: IER 710 SlimGate automated gate.
- Readers: IER 602 gate reader (RFID, NFC, barcodes).
- IMS: the IER 24/7 proactive monitoring and administration services for intelligent objects.
- Advanced Customer Services: solution design, deployment, maintenance and operational support.

#### ► MAIN REFERENCES

- Self-service check-in kiosks: IER's global installed base exceeds 2,550 units. The IER 919 kiosk, our latest generation kiosk, has been deployed at various worldwide locations such as San Francisco Intl Airport, Viracopos Airport, Air New Zealand, Paris Aéroport, Aeroflot, Airports of Mauritius Co Ltd., Royal Air Maroc...
- Automated Border Control (kiosks, readers): Libreville airport, Miami airport...
- Self-boarding gate: IER 710 SlimGate: Brussels South Charleroi Airport.
- **Terminals**: IER 400 & 560 BP/BT printers, IER 602. More than 100,000 terminals deployed.
- Gate reader: American Airlines, Hyderabad Airport, Guangzhou Baiyun Airport, Yinchuan Hedong Airport...

#### **► MORE INFORMATION**

IER 710 SlimGate Self-Boarding Gates at Charleroi Brussels South Airport (Belgium).

IER 919 Self-Check-in Kiosks for Royal Air Maroc at Casablanca International Airport (Morocco).