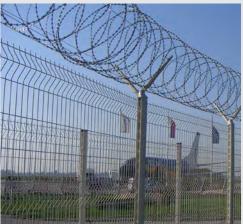

#### DIRICKX GROUPE

- Airport perimeter security
- Fences, gates, access control

## ► OUR ACTIVITY IN A FEW WORDS

 PERIMETER SECURITY SPECIALIST: FENCES - GATES - ACCESS CONTROL.

#### **▶ PRODUCTS AND SERVICES**

DIRICKX builds the best possible solutions based on the configuration of your site and your objectives.

#### This includes:

- Securing access with defensive or passive fencing.
- Closing entrances with mechanical equipment.
- Controlling and managing flow at access points with drive motors.

You get a complete and personalised experience with our services offer, covering everything from design, to installation and maintenance.

#### **► MAIN REFERENCES**

- Mohamed V Airport in Casablanca.
- Budapest Airport.
- Bratislava Airport.
- Phom Penh airport.
- Military Air bases.
- Military Sites.
- The port of Fort-de-France in Caribbean Islands.
- Barcelona Port.
- 12 nuclear power stations.
- Free zone of Tangier.
- The methane terminal of Fos-sur-Mer (France).
- Pipeline in south of Lisbon.

#### **► MORE INFORMATION**

Military base. Bratislava. Cambodia.

**►** CONTACT

DIRICKX GROUPE Le bas rocher 53800 Congrier FRANCE Tel.: +33 (0)2 43 09 38 38 Fax: +33 (0)2 43 09 38 99 E-mail: contact@dirickx.com www.dirickx.com