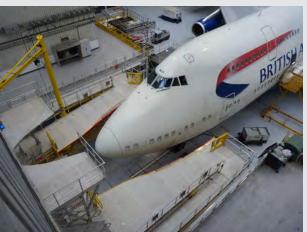

#### **→ REEL**

- Special docking systems and access
- Handling & lifting equipment for aircraft assembly
- Maintenance and painting