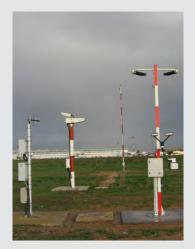

#### **DEGREANE HORIZON**

## ► OUR ACTIVITY IN A FEW WORDS

 DEGREANE HORIZON OFFERS A BROAD RANGE OF PRODUCTS AND SERVICES FOR METEOROLOGICAL OBSERVATION.

#### **▶ PRODUCTS AND SERVICES**

#### Automatic weather stations:

 XARIA range to equip synoptic and climatological networks.

Integrated Runway Meteorological Observation System SIOMA, designed for all categories of airports from small VFR aerodromes right up to category III C major international airports:

- Suitable sensors range: DF320 Forward Scatter, TR30 Transmissometer, TL320 Ceilometers.
- Supervisor with CAOBS CHROME client-server architecture.
- PCL 1300 Wind Profiler radar which measures the vertical profile of the wind at altitude and detects wind shear conditions.

DEGREANE HORIZON also proposes a set of training, installation and maintenance services suited to different kinds of operating.

#### **► MAIN REFERENCES**

More of 400 references in 90 countries in Europe, Middle East, Africa, America and Asia.

DEGREANE HORIZON equipped major national meteorological services with climatological and synoptic networks of Automatic Weather Stations and SIOMA (Integrated Runway Meteorological Observation Systems) are installed on many hundreds of Civil and Military airports.

The French Defense Ministry chose DEGREANE HORIZON's transportable tactical meteorological systems for its army.

#### **► MORE INFORMATION**

Visibility and wind captors.

Profiler PCL 1300.

Transmissometer TR30 LED.

**►** CONTACT

DEGREANE HORIZON 730, rue de l'Initiative Quartier Saint-Lazare 83390 Cuers FRANCE Tel.: +33 (0)4 98 16 31 63 Fax: +33 (0)4 98 16 31 64 www.degreane-horizon.com