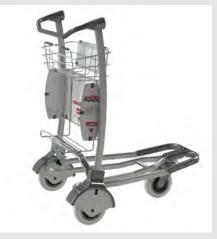

#### PASSENGER BAGGAGE TROLLEYS LANDSIDE AND AIRSIDE FOR AIRPORTS AND RAILWAY STATIONS.

#### **▶ PRODUCTS AND SERVICES**

Since the creation of the company in 1928, CADDIE has become a worldwide leader in the development and manufacturing of trolleys and equipment for the retail business, for premium hotels and for airports since 1957.

From parking lots to check-in, in the arrival zone as well as in the transit zone, Caddie offers passengers and airport managers intelligent solutions for the transport of individual luggage, with trolleys for landside, airside and duty free area.

Beeing present in all parts of the world, the airport trolley ranges Equinox and Galaxy have strenghten the success and the reputation of the Caddie brand. The new ranges Flylight, Starlight and Shopp'Air will set new standards on the market.