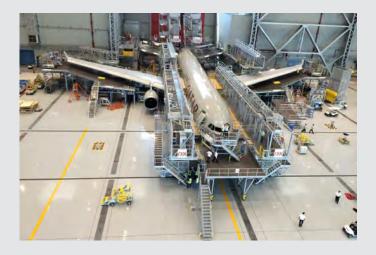

#### **→ REEL**

- Special docking systems and access
- Handling & lifting equipment for aircraft assembly
- Maintenance and painting