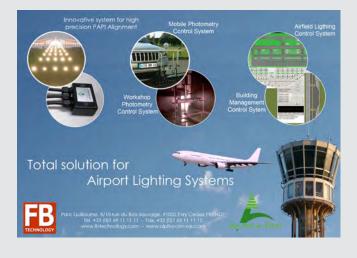

#### **ALPHA-CIM / FB TECHNOLOGY**

## ► OUR ACTIVITY IN A FEW WORDS

- CONCEPTION OF TURNKEY PROJECTS IN NETWORKS, IT AND AUTOMATION.
- MAINTENANCE OF AIRFIELD LIGHTING SYSTEMS.

#### **▶ PRODUCTS AND SERVICES**

- A-SMGCS: Remote lighting intelligent management system safe movement of aircraft and ground vehicles.
- Baggage Handling system: Sorting, tracking, X-RAY Machine Interfacing.
- ALPHACAD®: Tool for automatic generation of application for fire safety; ALPHACAD is a tool that ensures accurate and consistent supervision.
- SIATC: Integrated Automatic Control Tower.
- PAC® & PAC Lab®: System of mobile photometry and system for workshop allowing the photometric measurements of inset and elevated airfield lighting fittings.
- PACPI®: System for high precision alignment and photometry control of the PAPI.
- DICE®: Cleaning system for elevated and inset light fittings based on dry-ice technology.