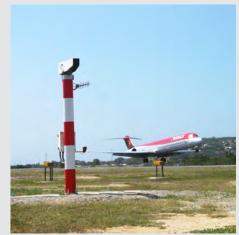

#### **→ ADB SAFEGATE**

- Airfield lighting solutions
- Air traffic management analysis
- AVGDS

#### **ADB SAFEGATE**

## ► OUR ACTIVITY IN A FEW WORDS

 LEADING PROVIDER OF INTELLIGENT SOLUTIONS THAT DELIVER SUPERIOR AIRPORT PERFORMANCE FROM APPROACH TO DEPARTURE.

#### **▶ PRODUCTS AND SERVICES**

Specialist in solutions for the airfield, tower and gate, ADB Safegate's operational view combined with a consultative approach helps airports improve throughput, safety and sustainability in the most efficient way.

- 1. **Airfield**: Widest LED lighting range, power management, Follow the Greens and addressable guidance signs.
- 2. Gate: Automated docking platforms, Apron Management Systems, LED apron floodlighting.
- 3. Tower: ATC solutions for full control over ground movement.
- Integration of systems across airfield, tower and gate, for more predictable movement and better quidance.
- 5. **Services and maintenance**: Multi-level, multichannel technical support and services; AGL Design, Audit & survey, project management, training and maintenance.

#### ► MAIN REFERENCES

- London Heathrow Airport, Gatwick Airport and Manchester Airport, United Kingdom.
- Charles de Gaulle in Paris, France.
- Beijing Airport, China.
- Changhi Airport, Singapore.
- Hartsfield- Jackson Atlanta International Airport, Chicago O'Hare International Airport, Denver International Airport, Orlando International Airport, USA.
- Frankfurt Airport, Germany.
- Rome Fiumincino Aiport, Italy.
- Madrid Barajas, Spain.
- Oslo Gardermoen, Norway.
- New Hamad International Airport, Qatar.
- Dubai Airport, United Arab Emirates.
- Changhi Airport, Singapore.
- OR Tambo Airport, South Africa.
- Suvarnabhumi Airport, Thailand.
- Soekarno-Hatta International Airport, Indonesia.
- Addis Ababa International Airport, Ethiopia.