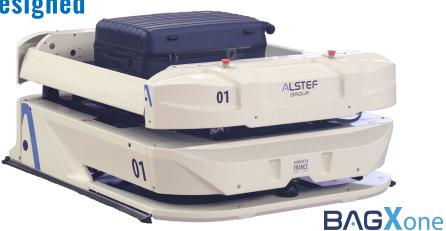

# Automated guided vehicles (AGV) designed for baggage handling

### BagXone High Speed AGV

#### The Solution

BAGXONE is a high-speed AGV (Automated Guided Vehicle) designed to handle individual bags.

AGV can cover